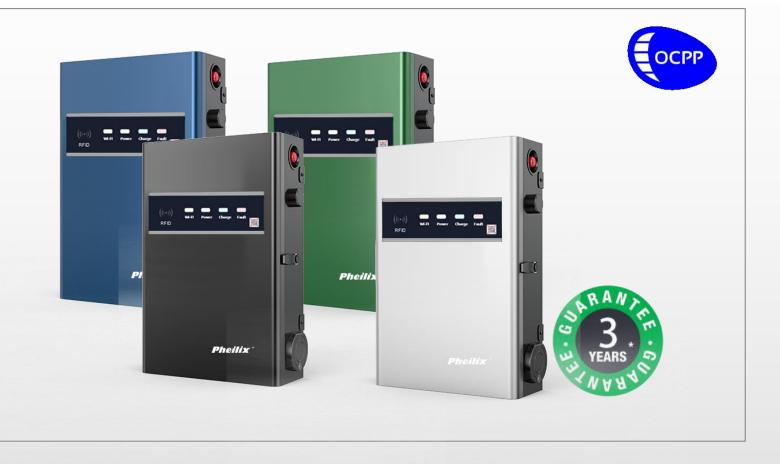

2X7Kw/2X11Kw/2X22kw Single or Dual Pedestal Commercial

#### **Configurations Advantages**

- No earth rod required
- PME PEN loss protection
- Working TNCS and TT system
- Default Off -peak charging available(Optional)
- Random delay monitoring available(Optional)
- Respond DSR service available(Optional)
- Total power monitoring
- Load balance monitoring
- Solar power/Battery monitoring available
- Wifi & Ethernet connection
- Welded contacts detection
- RFID + App monitoring as standard
- Built in independent MID meter