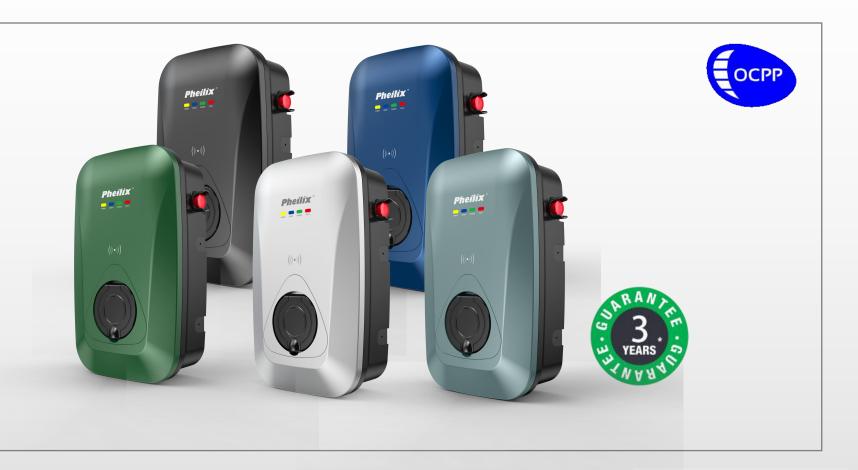

### **Pheilix** Technology Co; Ltd

3.6Kw/7Kw/11Kw/22Kw/43kw Single Socket

#### **Configurations Advantages**

- No earth rod required
- PME PEN loss protection
- Working TNCS and TT system
- Default Off -peak charging available
- Random delay monitoring available
- Respond DSR service available
- Anti-temper monitoring
- Total power monitoring
- Load balance monitoring
- Solar power/Battery monitoring available
- Wifi & Ethernet connection
- Welded contacts detection
- RFID + App monitoring as standard
- Built in independent MID meter