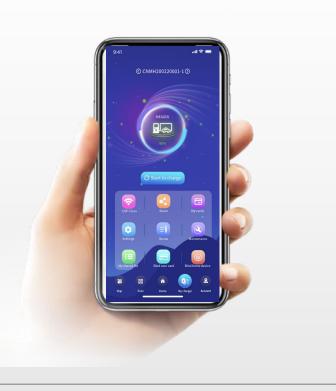

#### OCPP1.6 Management Platform

App & Backend Management Platform

## OCPP1.6 Management Platform

App & Backend Management Platform

## Main Features

- Provide independent Customer LOGO App system
- Provide independent App Web management system
- The provided App system can divide into unlimited accounts
- Home-use available for commercial use
- Free Monitoring of Load balancing for home use
- Support U.K new Reg 2021 monitoring
- Integrated Solar + Battery +Charging all in one
- Super Amazon Cloud-base Server