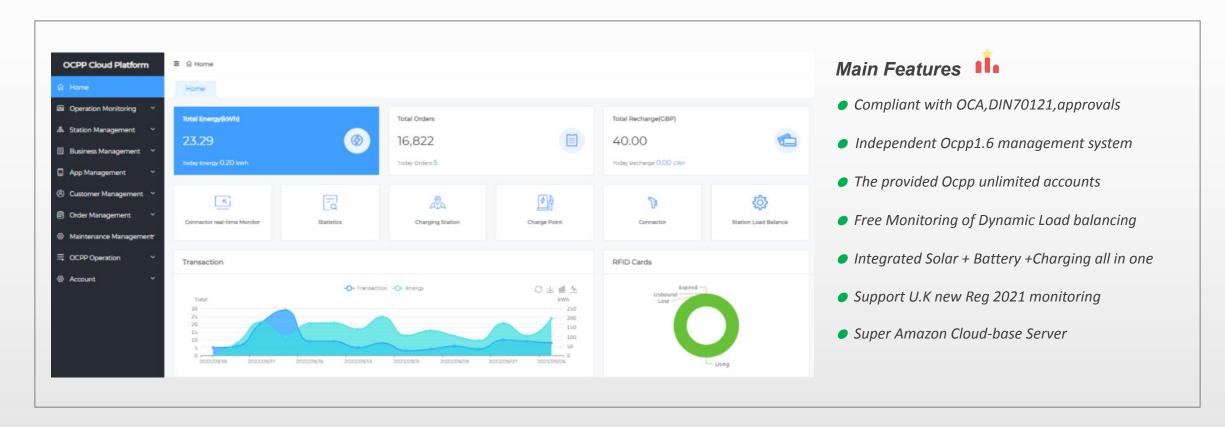

#### OCPP1.6 Management Platform

App & Backend Management Platform

## OCPP1.6 Management Platform

App & Backend Management Platform

## Main Features

- Provide independent Customer LOGO App system
- Provide independent App Web management system
- The provided App system can divide into unlimited accounts
- Home-use available for commercial use
- Free Monitoring of Load balancing for home use
- Support U.K new Reg 2021 monitoring
- Integrated Solar + Battery +Charging all in one
- Super Amazon Cloud-base Server