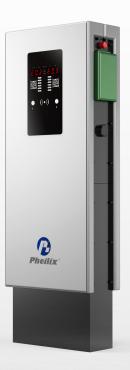

11Kw/22Kw/43kw Single Socket Commercial

#### **Configurations Advantages**

- No earth rod required
- PME PEN loss protection
- Working TNCS and TT system
- Default Off -peak charging available(Optional)
- Random delay monitoring available(Optional)
- Respond DSR service available(Optional)
- Total power monitoring
- Load balance monitoring
- Solar power/Battery monitoring available
- Wifi & Ethernet connection
- Welded contacts detection
- RFID + App monitoring as standard
- Built in independent MID meter