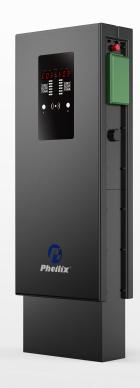

11Kw/22Kw/43kw Single Socket Commercial

#### **Configurations Advantages**

- No earth rod required
- PME PEN loss protection
- Working TNCS and TT system
- Default Off -peak charging available(Optional)
- Random delay monitoring available(Optional)
- Respond DSR service available(Optional)
- Total power monitoring
- Load balance monitoring
- Solar power/Battery monitoring available
- Wifi & Ethernet connection
- Welded contacts detection
- RFID + App monitoring as standard
- Built in independent MID meter