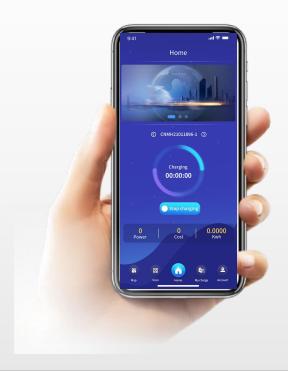

#### OCPP1.6 Management Platform

App & Backend Management Platform

## OCPP1.6 Management Platform

App & Backend Management Platform

## Main Features

- Provide independent Customer LOGO App system
- Provide independent App Web management system
- The provided App system can divide into unlimited accounts
- Home-use available for commercial use
- Free Monitoring of Load balancing for home use
- Support U.K new Reg 2021 monitoring
- Integrated Solar + Battery +Charging all in one
- Super Amazon Cloud-base Server