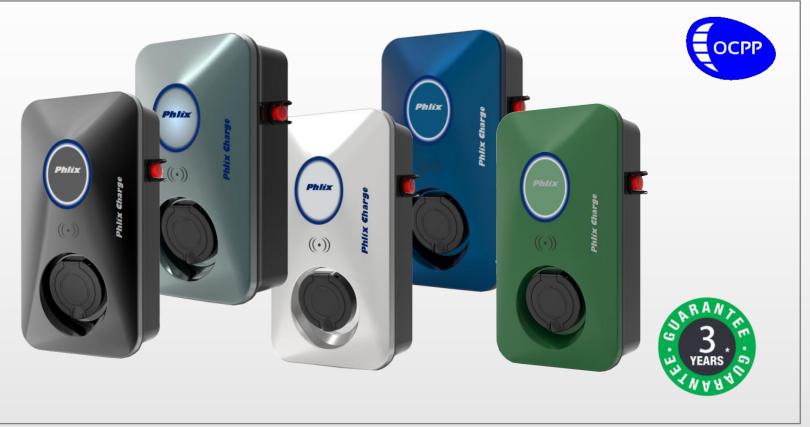

3.6Kw/7Kw/11Kw/22Kw/43kw Single Socket

#### **Configurations Advantages**

- No earth rod required
- PME PEN loss protection
- Working TNCS and TT system
- Default Off -peak charging available
- Random delay monitoring available
- Respond DSR service available
- Anti-temper monioring
- Total power monitoring
- Load balance monitoring
- Solar power/Battery monitoring available
- Wifi & Ethernet connection
- Welded contacts detection
- RFID + App monitoring as standard
- Built in independent MID meter