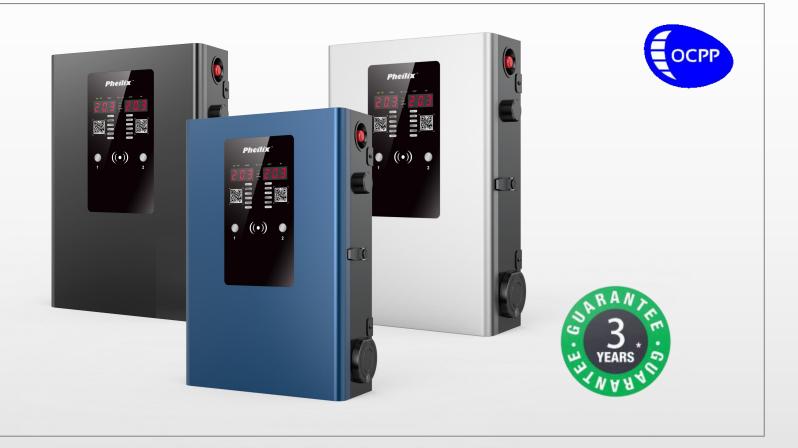

11Kw/22Kw/43kw Single Socket Commercial

#### **Configurations Advantages**

- No earth rod required
- PME PEN loss protection
- Working TNCS and TT system
- Default Off -peak charging available(Optional)
- Random delay monitoring available(Optional)
- Respond DSR service available(Optional)
- Total power monitoring
- Load balance monitoring
- Solar power/Battery monitoring available
- Wifi & Ethernet connection
- Welded contacts detection
- RFID + App monitoring as standard
- Built in independent MID meter